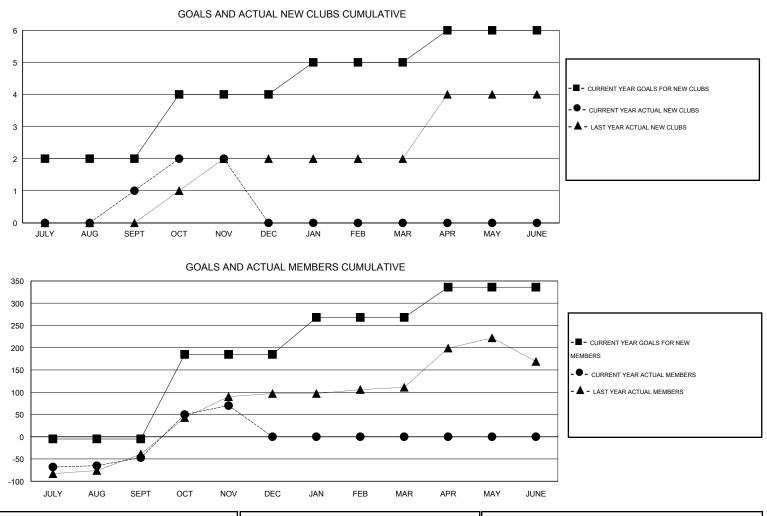

## GMT: Mahesh Pasqual

| LOCATION | INDIA |
|----------|-------|
|----------|-------|

| Clubs                 |                  |           | Members<br>RESULTS FOR 2015-2016 |                  |               |                    |                                     |                    |                  |
|-----------------------|------------------|-----------|----------------------------------|------------------|---------------|--------------------|-------------------------------------|--------------------|------------------|
| RESULTS FOR 2015-2016 |                  |           |                                  |                  |               |                    |                                     |                    |                  |
| QUARTER               | NEW CLUB<br>GOAL | NEW CLUBS | DROPPED<br>CLUBS                 | NET<br>GAIN/LOSS | QUARTER       | NEW MEMBER<br>GOAL | CHARTER AND<br>NEW MEMBERS<br>ADDED | DROPPED<br>MEMBERS | NET<br>GAIN/LOSS |
| JULY/AUG/SEPT         | 2                | 1         | 0                                | 1                | JULY/AUG/SEPT | -5                 | 65                                  | 112                | -47              |
| OCT/NOV/DEC           | 2                | 1         | 0                                | 1                | OCT/NOV/DEC   | 190                | 130                                 | 13                 | 117              |
| JAN/FEB/MAR           | 1                | 0         | 0                                | 0                | JAN/FEB/MAR   | 83                 | 0                                   | 0                  | 0                |
| APR/MAY/JUNE          | 1                | 0         | 0                                | 0                | APR/MAY/JUNE  | 68                 | 0                                   | 0                  | 0                |